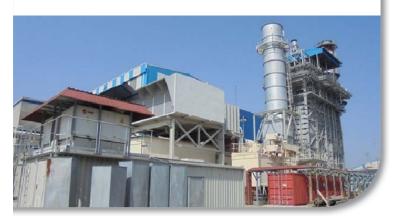

### O&M References in India & Abroad Current Projects

165 MW | GAS BASED CCPP AT BATHINDA, PUNJAB GAS TURBINE: BHEL FRAME VI B WHRB: BHEL DCS: HONEYWELL, METSO MAXDNA, ABB Operating since 2010

507 MW | GAS BASED CCPP AT HAZIRA, GUJARAT GAS TURBINE: ALSTOM GT8C2 WHRB: ALSTOM DCS: ADVANT, ABB Operating since 2001